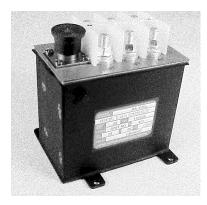

## RA-3100 Series Remote Power Controller, Rated up to 70 Amps, 115/208 VAC

**Product Facts** 

- 3PST NO
- Gasket sealed

Performance Data Electrical Characteristics Contact Arrangement — 3PST NO Rated Operating Voltage — 115/208 VAC, 400-610 Hz, 3 phase Resistive Rating — 70 Amp Motor Rating — 70 Amp Rupture Rating — 1,000 Amp