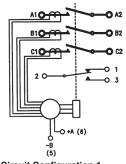

Mounting Style A

**Circuit Configurations** (Consult factory for other available circuit configurations)

**Circuit Configuration 1** 

| blication<br>19-521-9500 or | HARTMAN<br>Part Number | Construction<br>Type | Mounting<br>Style | Coil<br>Type               | Circuit<br>Config. | TE<br>Part Number |
|-----------------------------|------------------------|----------------------|-------------------|----------------------------|--------------------|-------------------|
|                             | RA-3100F               | Gasket/Vented        | А                 | Continuous,<br>Economizing | 1                  | 1616133-2         |