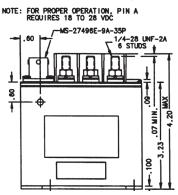

## Coil Characteristics

Duty Cycle — Continuous, economizing Operating Voltage, Max. — 32 Vdc Operating Voltage @ 85°C, Min. — 18 Vdc

 Trip Time @ 70 Amp Current

 +10% — 3.0 to 5.0 sec

 Trip Time @ 87 Amp Current +10%

For factory-direct application assistance, phone 419-521-9500 c fax 419-526-2749.

Catalog 5-1773450-5 Revised 3-13

www.te.com

Dimensions are shown for reference purposes only. Specifications subject to change. Dimensions are in millimeters unless otherwise specified.