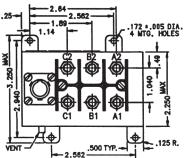

Mounting Style A

**Circuit Configurations** (Consult factory for other available circuit configurations)

**Circuit Configuration 1** 

| blication<br>19-521-9500 or | HARTMAN<br>Part Number | Construction<br>Type | Mounting<br>Style | Coil<br>Type               | Circuit<br>Config. | TE<br>Part Number |
|-----------------------------|------------------------|----------------------|-------------------|----------------------------|--------------------|-------------------|
|                             | RA-3100F               | Gasket/Vented        | А                 | Continuous,<br>Economizing | 1                  | 1616133-2         |

For factory-direct application assistance, phone 419-521-9500 c fax 419-526-2749.

Catalog 5-1773450-5 Revised 3-13

www.te.com

Dimensions are shown for reference purposes only. Specifications subject to change. Dimensions are in millimeters unless otherwise specified.